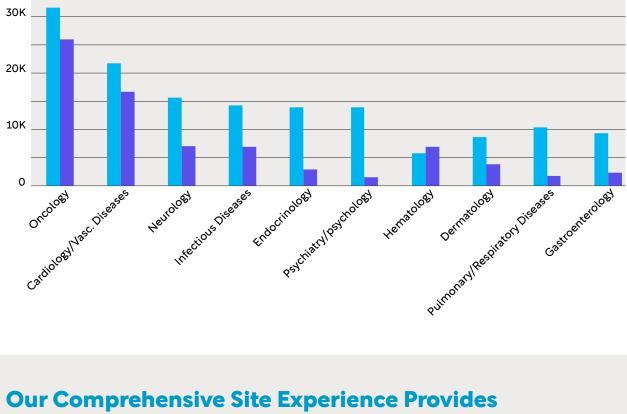

Central Sites Institutional Sites

Top-10 Therapeutic Area by Site Type

**WCG IRB Has the Most Expertise** 