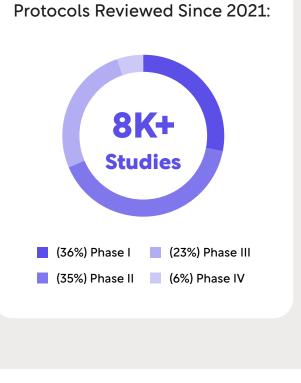

's IRB has reviewed 70,000+ studies across nearly every therapeutic area in over 330,000 sites across North America over the past 25 years. In addition, we've amassed contractual partnerships with over 3,600 institutions. Our breadth of experience ensures something that no other IRB provider can offer: we know how to work with your sites, and they know how to work with us. By tapping into our partnerships, you gain unmatched expertise, one-of-a-kind insights, and a confident path to ensuring on-time study reviews. That's why

93% of all FDA-approved clinical therapies last year involved WCG!

### **The Largest Site Network Available**

300K+

America Since 2001

Sites Contracted in North

**1K** 

Sites Supported for IBC

Site Type Breakdown:







**WCG IRB Has the Most Experience** 





Central Sites Institutional Sites

Top-10 Therapeutic Area by Site Type

**WCG IRB Has the Most Expertise** 



### 2 1 3 **Protocol consultations** Single point of Cataloged site

with WCG's bench of ethical and regulatory

experts. Fully IBC registered sites with concurrent IRB & IBC

SOPs and templates enabling streamlined

processes. 5 contact who knows your studies and

manages your workflow. Elimination of local IRB review with 3-5 day site

protocol reviews.



**The Benefits of Our Expertise** 

approval times.

Reduction in IRB

submission times

Faster IRB review

turnaround times.

Shorter time to

study start with

review process.

a centralized

Reviews in nearly

area.

wcgclinical.com

with WCG Connexus.

we've worked with your sites. Learn how WCG can transform your study